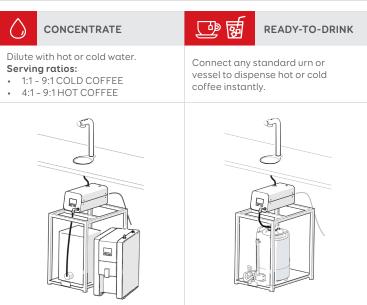

## POURD

Undercounter solutions for hot and cold coffee

Save your baristas time by automating concentrate dilution and dispensing cold or hot coffee right at the point of service.

POURD is available in either 1 or 3 button variants and can be used with either ready-to-drink hot or cold coffee or a coffee concentrate source.