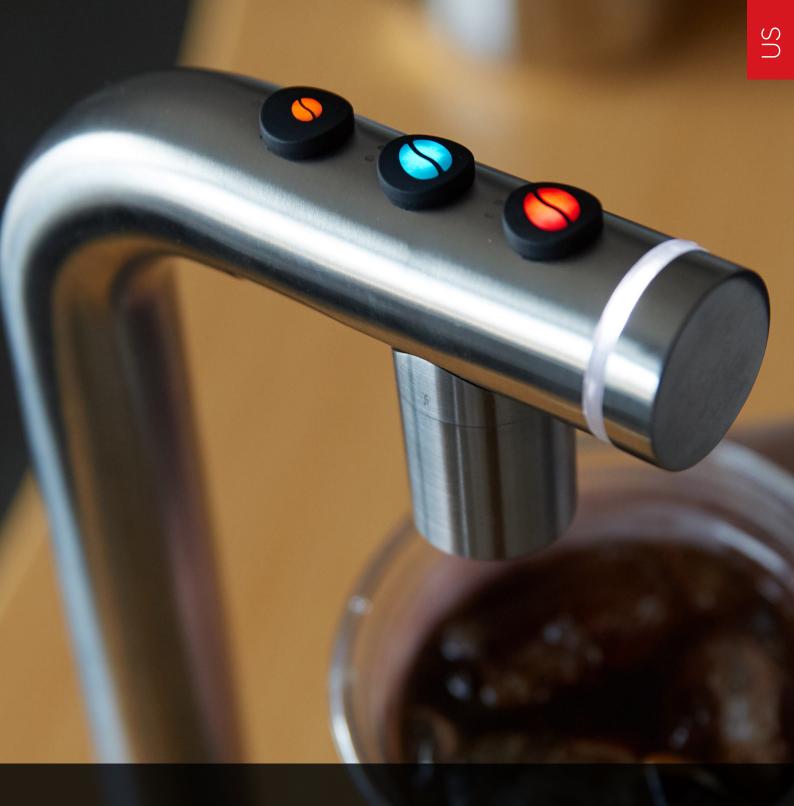

## POURD

Undercounter solutions for hot and cold coffee

Save your baristas time by automating concentrate dilution and dispensing cold or hot coffee right at the point of service.

POURD is available in either 1 or 3 button variants and can be used with either ready-to-drink hot or cold coffee or a coffee concentrate source.