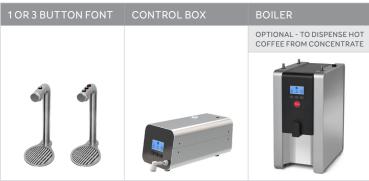

## POURD

Undercounter solutions for hot and cold coffee

Save your baristas time by automating concentrate dilution and dispensing cold or hot coffee right at the point of service.

POURD is available in either 1 or 3 button variants and can be used with either ready-to-drink hot or cold coffee or a coffee concentrate source.

|                  | BOILER                              | CONTROL BOX                         | FONT<br>(WITH DRIPTRAY) |
|------------------|-------------------------------------|-------------------------------------|-------------------------|
| DIMS<br>(inches) | <b>0.8 GAL</b> 15.1 x 8.2 x 17.4    | 12.6 x 5.9 x 5.5                    | 6.6 x 4.9 x 11.3        |
|                  | <b>2.1 GAL</b> 15.1 × 8.2 × 24.2    |                                     |                         |
| POWER            | 2.8kW @ 220v                        | 110v                                | n/a                     |
|                  | 1.4kW @ 110v                        |                                     |                         |
| PLUMBING         | 3/8" Compression or 3/8" John Guest | 3/8" Compression or 3/8" John Guest | n/a                     |