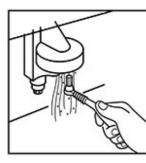

2. Attach the portafilter to the group and start backflushing your machine, following the instructions on your detergent package.

3. When its time to flush out the system, run the group and start scrubbing the shower screen and the nooks and crannies of your group with Pallo Coffeetool grouphead brush. Always move the Pallo Coffeetool grouphead brush clockwise when cleaning the group head channel to avoid unscrewing the bristle head.

This is a good time to use the Pallo Coffeetool grouphead brush as the hot running water helps wash away spent grounds, rancid coffee resins, flavors and odors. The benefit of using the Pallo Coffeetool is apparent at this stage as your hands stay cool and dry.