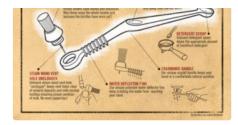

1. Using Pallo Coffeetool grouphead brush's on-board detergent spoon, place a spoonful or less of JoeGlo (or your favorite backflush detergent) into a "blind insert" (without holes) in your portafilter handle.

4. Backflush your machine again, this time with out detergent. and repeat step #3.

5. Use the Pallo Coffeetool steam wand vent poker to unclog steam wand vent holes that have become clogged with dried milk residue or other debris (rust, hard water deposits, etc.) from inside your steam wand.