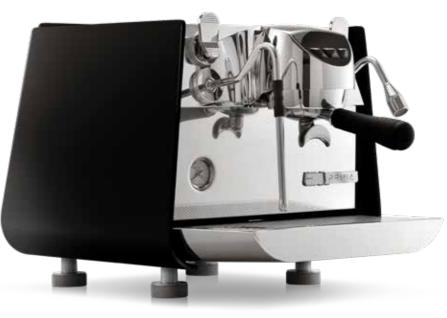

#### Welcome PRIMA,

the one group espresso coffee machine ready to bring wherever and whenever the VICTORIA ARDUINO coffee experience.

We called it this way because we believe it is the first step towards a new frontier and will overcome many boundaries. It is a new way to prepare and enjoy espresso coffee. It is dedicated to baristas planning their coffee business, to roasters that would like to search and offer a serene coffee experience for their clients, to professionals that desire a high-quality espresso even at home, and to all the international community of **coffee lovers**.

## VERSATILE

It is new and is the most compact machine of VICTORIA ARDUINO. PRIMA is a professional espresso coffee machine that guarantees high-quality standards with a unique versatility as it easily adapts to new contexts and settings. •

# FOR AN UNILIMITED COFFEE Experience

Before Prima, never a VICTORIA ARDUINO has been so flexible and adaptable! It fits just right into small workspaces. It is ideal for start-ups and renowned businesses, professional and home use, exclusive boutiques that often change looks, pop, and classy atmospheres, even where coffee is not the center activity. For any style and every occasion, there is always a PRIMA that suits you!

# DESIGNJ AND SIMPLICITY

Minimal, made in Italy and refined: PRIMA stands out not only for its pure and simple design but also because it effortlessly adapts to any environment or setting.

The perfect mix of design and technology substantially impacted the structure of the machine and the internal components. The result was an extremely compact object, ergonomic, slim, and elegant.

# COMPACT AND SUSTAINABLE

The size and the choice of using resistant and high thermal efficient material like stainless steel allow PRIMA to adapt to any use and limit water and heat dispersion. The design, the applied technologies, and the components insulation contribute to reducing environmental impact, making PRIMA an authentic, sustainable machine.