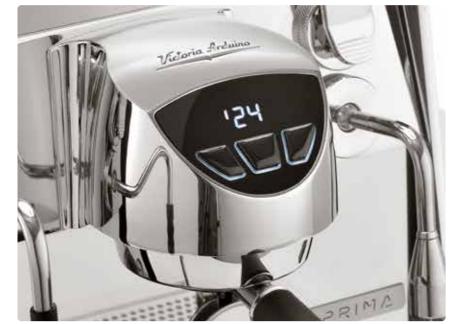

#### **GROUP COVER**

The keypad simplification with three keys and led lights that flash if an alarm is detected, for example, machine overheating or an empty tank, allows the barista to control the extraction in an even more efficient manner.

#### **GHOST DISPLAY**

The display is perfectly integrated into the machine's group cover. Once the dispensing has finished, it disappears and blends into the machine's group cover design.