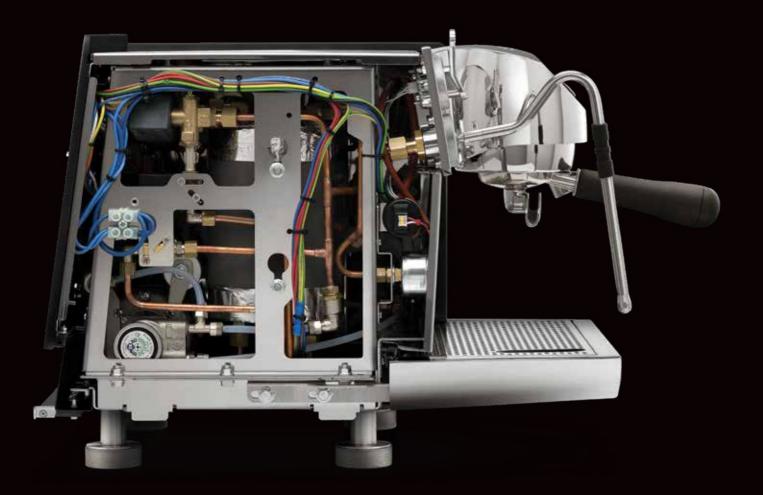

# DESIGNJ AND SIMPLICITY

Minimal, made in Italy and refined: PRIMA stands out not only for its pure and simple design but also because it effortlessly adapts to any environment or setting.

The perfect mix of design and technology substantially impacted the structure of the machine and the internal components. The result was an extremely compact object, ergonomic, slim, and elegant.

# COMPACT AND SUSTAINABLE

The size and the choice of using resistant and high thermal efficient material like stainless steel allow PRIMA to adapt to any use and limit water and heat dispersion. The design, the applied technologies, and the components insulation contribute to reducing environmental impact, making PRIMA an authentic, sustainable machine.

### New materials

The boilers are made in stainless steel and protected by an innovative material that guarantees high thermal insulation and avoids heat dispersions.