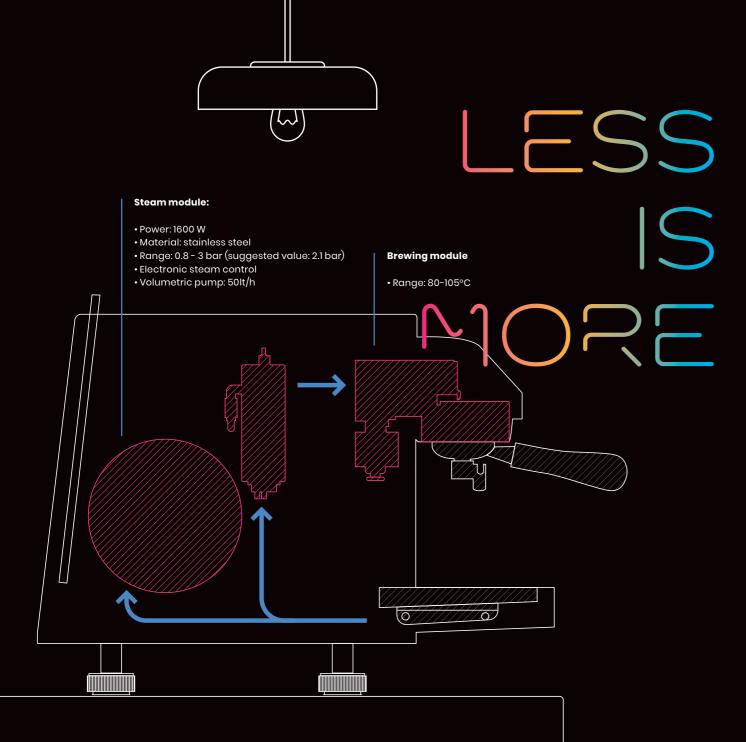

## Energy optimization

The new engine with **NEO** technology (New Engine Optimization) guarantees high performance, reducing energy consumption and heating times. Unlike other professional machines of the same category, PRIMA takes less than 8 minutes to prepare and reach a full working regime.

### New materials

The boilers are made in stainless steel and protected by an innovative material that guarantees high thermal insulation and avoids heat dispersions.

## Steam electronic control

Energy efficiency is guaranteed by the electronic controller **Steam-by-Wire** that allows significant control of the steam dispensing along with an elevated power/speed ratio.

#### The NEO engine (New Engine

**Optimization)** represents a new approach to heating water for coffee extraction using less energy.

Thanks to this technology, PRIMA can heat the water quickly and guarantee high performance, while increasing energy efficiency. Even if the boilers are smaller in volume, they are thermally insulated and protected by an innovative material that avoids energy dispersions.

**NEO** (New Engine Optimization) is a new concept engine that uses instant heating technology that requires less volume, therefore smaller boilers, and only the needed water is heated.

# EFFICIENJT STEAM INJ LESS TIME

Unlike other machines of its category that have manual steam levers, PRIMA equips an electronic lever.

The system **Steam-by-Wire** allows a significant steam dispensing control with a pressure up to 2.5 bar (the standard measure is 2.1) and an elevated power/speed ratio. The machine guarantees an increased high-quality dry and saturated steam production to compose an excellent milk cream as quickly as possible. For example, a 2 bar pressure heats 250gr of milk (the equivalent of two cappuccinos) in less than 18 seconds.