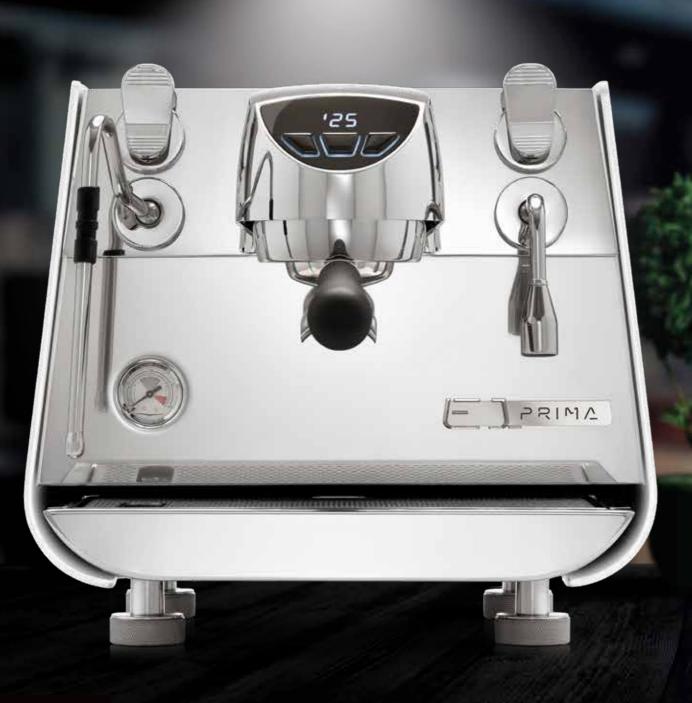

## VERSATILE

It is new and is the most compact machine of VICTORIA ARDUINO. PRIMA is a professional espresso coffee machine that guarantees high-quality standards with a unique versatility as it easily adapts to new contexts and settings. •

# FOR AN UNILIMITED COFFEE Experience

Before Prima, never a VICTORIA ARDUINO has been so flexible and adaptable! It fits just right into small workspaces. It is ideal for start-ups and renowned businesses, professional and home use, exclusive boutiques that often change looks, pop, and classy atmospheres, even where coffee is not the center activity. For any style and every occasion, there is always a PRIMA that suits you!

# DESIGNJ AND SIMPLICITY

Minimal, made in Italy and refined: PRIMA stands out not only for its pure and simple design but also because it effortlessly adapts to any environment or setting.

The perfect mix of design and technology substantially impacted the structure of the machine and the internal components. The result was an extremely compact object, ergonomic, slim, and elegant.

#### **GROUP COVER**

The keypad simplification with three keys and led lights that flash if an alarm is detected, for example, machine overheating or an empty tank, allows the barista to control the extraction in an even more efficient manner.

#### **GHOST DISPLAY**

The display is perfectly integrated into the machine's group cover. Once the dispensing has finished, it disappears and blends into the machine's group cover design.