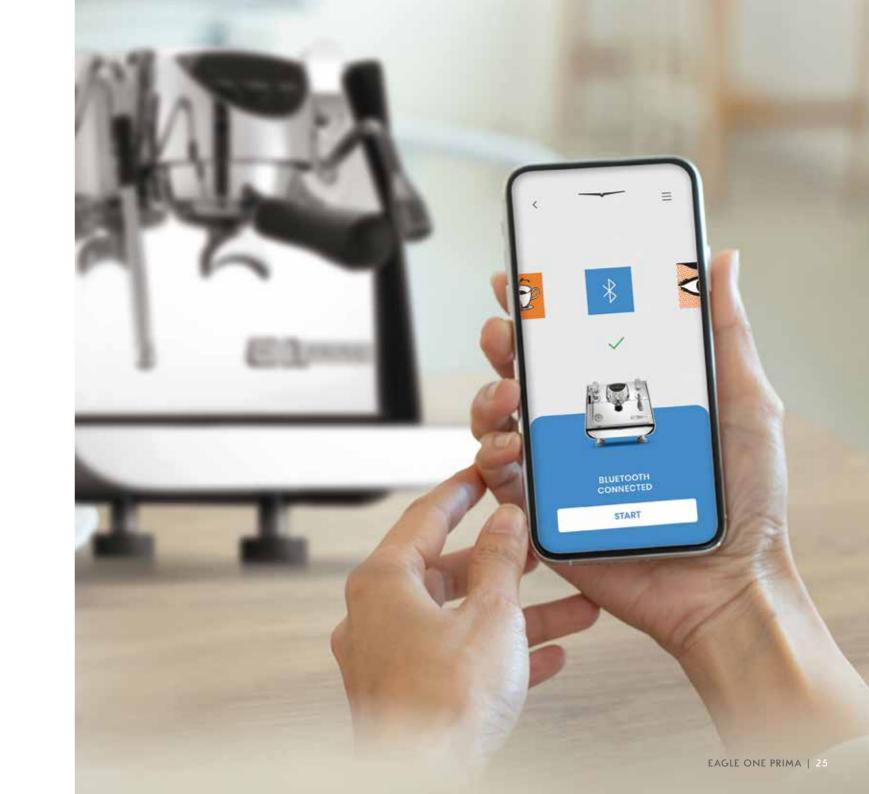

## Settings, uses, programs: everything in one app

Everything becomes even simpler, just like using an app and being fully connected. Who buys a PRIMA will immediately have an app that optimizes performance and use. It's possible to set the temperature and see the extraction time along with the steam and hot water from the app. The user can also verify the machines' performance and the energy-saving-all the functions of a professional device at hand, controlled by a user-friendly and straightforward app.

PRIMA is an espresso coffee machine that takes advantage of the digital revolution and is in constant contact with the user. The app can create recipes, share them with other users, or set recipes recommended by their roaster or barista. The app can also become a recipe sharing instrument by going on the section 'Cloud recipe' of the Victoria Arduino app.

### Wifi connection

PRIMA's design is perfectly fit for Wi-fi data exchange: a versatile instrument used to keep under control performance and functions.