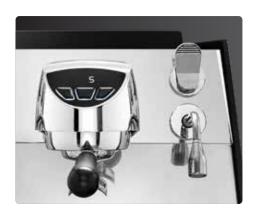

#### **GROUP COVER**

The keypad simplification with three keys and led lights that flash if an alarm is detected, for example, machine overheating or an empty tank, allows the barista to control the extraction in an even more efficient manner.

#### **GHOST DISPLAY**

The display is perfectly integrated into the machine's group cover. Once the dispensing has finished, it disappears and blends into the machine's group cover design.