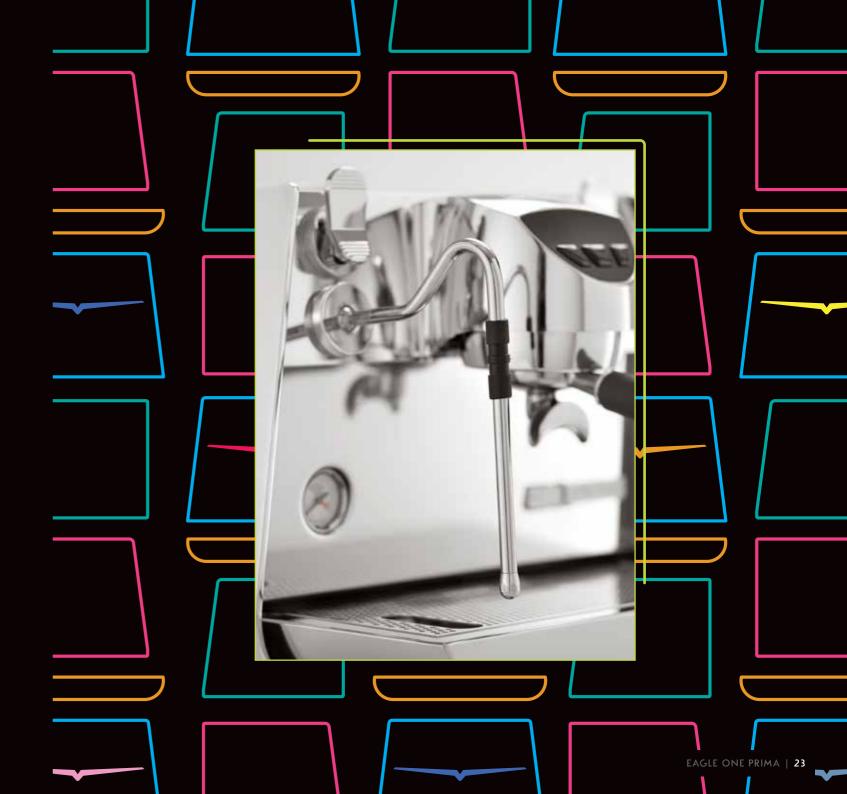

# EFFICIENJT STEAM INJ LESS TIME

Unlike other machines of its category that have manual steam levers, PRIMA equips an electronic lever.

The system **Steam-by-Wire** allows a significant steam dispensing control with a pressure up to 2.5 bar (the standard measure is 2.1) and an elevated power/speed ratio. The machine guarantees an increased high-quality dry and saturated steam production to compose an excellent milk cream as quickly as possible. For example, a 2 bar pressure heats 250gr of milk (the equivalent of two cappuccinos) in less than 18 seconds.

#### **COOL TOUCH STEAM WAND -**

Standard version The Cool Touch steam wand avoids any risk of burns and simplifies the cleaning procedure.

#### THE STEAM WANDS **EXCLUSIVE DESIGN**

The unique design offers infinite possibilities: the wand allows using different size pitchers and has a dedicated space to **purge**. It simplifies the cleaning procedure and avoids any burn injuries.