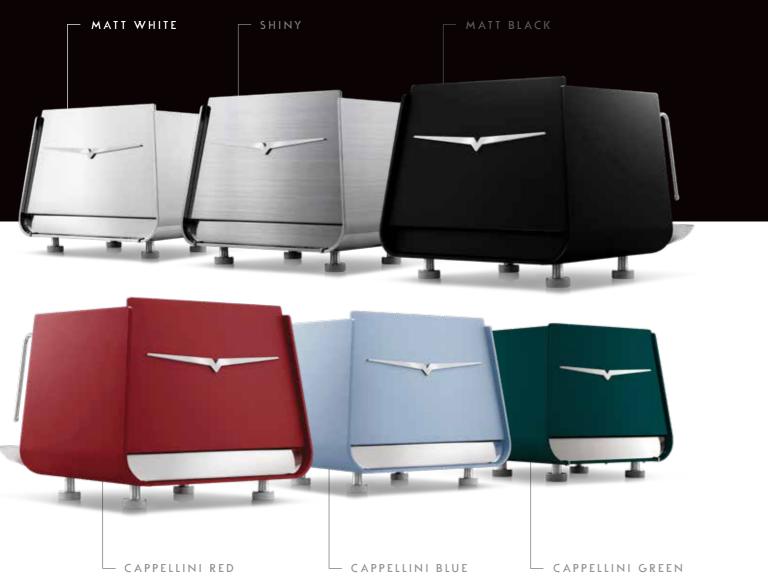

EAGLE ONE PRIMA | 09

With many images for a unique idea of accessible glamour like a tailored dress or fashion accessory, PRIMA is available in many colors and exclusive editions.

## Standard colors

#### VOLTAGE COFFEE SUPPLY Free Shipping - Free Installation Satisfaction Guaranteed!

MATT WHITE

SHINY

MATT BLACK

## Special colors

CAPPELLINI RED

CAPPELLINI BLUE

**CAPPELLINI GREEN** 