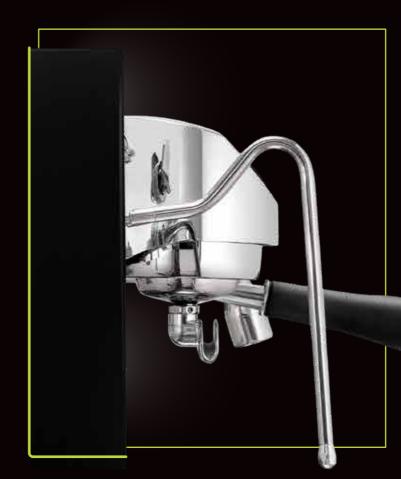

#### **COOL TOUCH STEAM WAND -**

Standard version The Cool Touch steam wand avoids any risk of burns and simplifies the cleaning procedure.

#### THE STEAM WANDS **EXCLUSIVE DESIGN**

The unique design offers infinite possibilities: the wand allows using different size pitchers and has a dedicated space to **purge**. It simplifies the cleaning procedure and avoids any burn injuries.

**EASY CREAM** - Optional The solution allows the user to replicate the same milk cream in a fast and straightforward way.