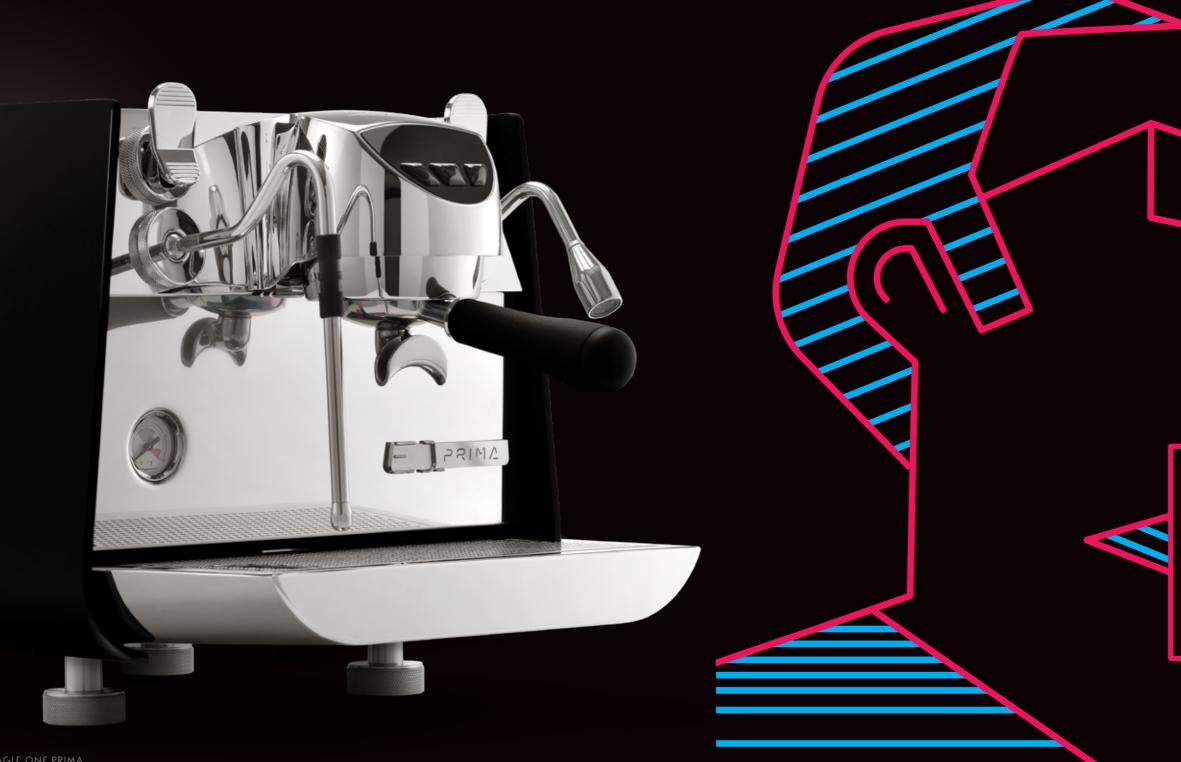

# DESIGNJ AND SIMPLICITY

Minimal, made in Italy and refined: PRIMA stands out not only for its pure and simple design but also because it effortlessly adapts to any environment or setting.

The perfect mix of design and technology substantially impacted the structure of the machine and the internal components. The result was an extremely compact object, ergonomic, slim, and elegant.

# COMPACT AND SUSTAINABLE

The size and the choice of using resistant and high thermal efficient material like stainless steel allow PRIMA to adapt to any use and limit water and heat dispersion. The design, the applied technologies, and the components insulation contribute to reducing environmental impact, making PRIMA an authentic, sustainable machine.

#### **COOL TOUCH STEAM WAND -**

Standard version The Cool Touch steam wand avoids any risk of burns and simplifies the cleaning procedure.

#### THE STEAM WANDS **EXCLUSIVE DESIGN**

The unique design offers infinite possibilities: the wand allows using different size pitchers and has a dedicated space to **purge**. It simplifies the cleaning procedure and avoids any burn injuries.