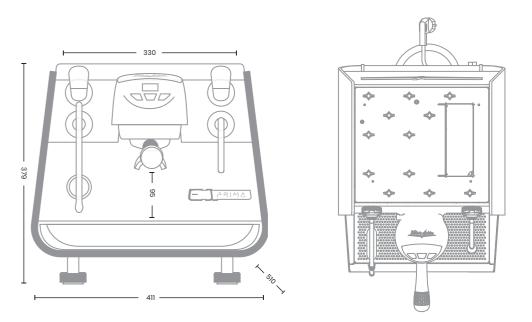

# EJPRIMA DETAILS AND MEASUREMENTS

### measurements

| WIDTH        | 411 mm                |  |
|--------------|-----------------------|--|
| DEPTH        | 510 mm                |  |
| HEIGHT       | 379 mm                |  |
| CUPWARMER    | 330 x 280 mm          |  |
| GROUP HEIGHT | 95 mm                 |  |
| POWER        | min 1600 / max 2600 W |  |